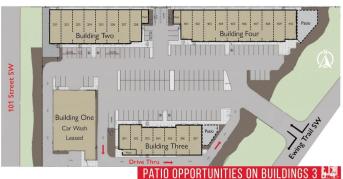

#### **Essential Information**

MLS® # E4256351 Square Footage 3,585 Acres 0.00

| Building Two |             |          |        | Building Four |          |        |
|--------------|-------------|----------|--------|---------------|----------|--------|
|              | 201         | 1,209 SF | Vacant | 401           | 1,024 SF | Vacant |
|              | 202         | 1,199 SF | Vacant | 402           | 1,093 SF | Vacant |
|              | 203         | 1,177 SF | Vacant | 403           | 1,105 SF | Vacant |
|              | 204         | 1,216 SF | Vacant | 404           | 1,105 SF | Vacant |
|              | 205         | 1,196 SF | Vacant | 405           | 1,105 SF | Vacant |
|              | 206         | 1,198 SF | Vacant | 406           | 1,103 SF | Vacant |
|              | 207         | 1,198 SF | Vacant | 407           | 1,105 SF | Vacant |
|              | 208         | 1,124 SF | Vacant | 408           | 1,103 SF | Vacant |
|              |             |          |        | 409           | 1,093 SF | Vacant |
|              | Building Th | ree      |        | 410           | 1,047 SF | Vacant |

Vacant

Vacant

Vacant

Vacant

Vacant

Vacant

Vacant

301

302

303

304

305

306

307

815 SF

928 SF

988 SF

970 SF

984 SF

1,192 SF

1,115 SF

Year Built 2021 Type Retail