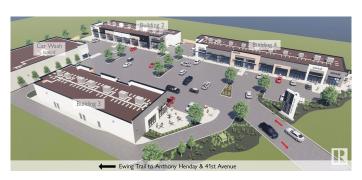

#### \$0

Bedroom, Bathroom, 3,585 sqft Retail on 0.00 Acres

Ellerslie Industrial, Edmonton, AB

UNIT SIZES FROM 815 SQUARE FEET DRIVE THRU AND PATIO OPTIONS AVAILALE High exposure, possession ready retail units are available in vibrant, fast growing and young SW Edmonton. This high quality development has clear 18 feet ceiling height, double glass doors and, wider window to enhance visibility. The area is fast developing with Amazon Fulfillment Centre and Edmonton Soccer Dome as latest additions. The Plaza is just at the Ewing Trail and 41 Avenue SW intersection. These arterial roads are seeing upgrades/widening to accommodate increasing traffic flow. The development is in close proximity to diverse, young and, high income neighborhoods of: Orchards. Summerside, Ellerslie and Rutherford. Current zoning (DC2) allows variety of uses such as: Restaurants, Pubs and Bars, Liquor Store, Heath Services, Veterinary Services, Convenience and General Retail stores. Personal Services Shops, Financial and Insurance businesses etc.