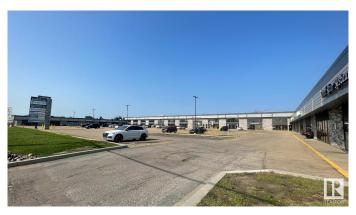

## \$0

Bedroom, Bathroom, 2,700 sqft Retail on 0.00 Acres

Papaschase Industrial, Edmonton, AB

Retail, office, and warehouse space available from 1,347 sq. ft. up to 16,401 sq. ft. available. High parking ratio with free energized surface stalls. High visibility on 99th Street. Easy access to 99 Street, Whitemud Drive, Hwy 2, Calgary Trail and Gateway Blvd. Excellent exposure to 99 St. Building received full exterior renovation in 2022. All Utilities included in additional rent. Ideal users include established restaurants, professional office, medical, retail, showroom and light industrial. Sizes available: 1,347 sf retail, 1,364 sf retail/ warehouse; 2,317 sf retail/warehouse; 2,700 sf office; 2,713 sf retail/warehouse; 5,458 sf office; 11,384 sf office/warehouse. Maximum contiguous space is 16,401 Sq. Ft. retail/warehouse. Listed rental rate is average, actual rate is dependent on unit and deal terms.