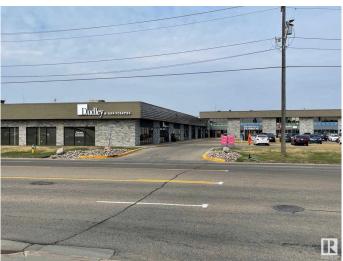

## \$0

Bedroom, Bathroom, 2,700 sqft Retail on 0.00 Acres

Papaschase Industrial, Edmonton, AB

Retail, office, and warehouse space available from 1,347 sq. ft. up to 16,401 sq. ft. available. High parking ratio with free energized surface stalls. High visibility on 99th Street. Easy access to 99 Street, Whitemud Drive, Hwy 2, Calgary Trail and Gateway Blvd. Excellent exposure to 99 St. Building received full exterior renovation in 2022. All Utilities included in additional rent. Ideal users include established restaurants, professional office, medical, retail, showroom and light industrial. Sizes available: 1,347 sf retail, 1,364 sf retail/ warehouse; 2,317 sf retail/warehouse; 2,700 sf office; 2,713 sf retail/warehouse; 5,458 sf office; 11,384 sf office/warehouse. Maximum contiguous space is 16,401 Sq. Ft. retail/warehouse. Listed rental rate is average, actual rate is dependent on unit and deal terms.