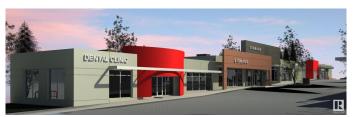

#### \$0

Bedroom, Bathroom, 20 sqft Retail on 0.00 Acres

Hawks Ridge, Edmonton, AB

Proposed/New commercial development (Approximately 27,000 Square Feet) in rapidly growing community of Big Lake Landing is available to lease (expected possession in February 2023). This high exposure retail space is located at the intersection of 215 street (Winterburn Road) and Hawks Ridge Blvd and, Trumpeter Way and, sits across approved school site and proposed park. This Commercial Plaza has Retail Units that are approximately 1200 square feet and more in size. We are looking for Medical and Medical Related Businesses (Chiro, Physio, Massage), Optometrist, Dentist, Personal Services Shops (Hair Salon, Nail Salon, Spa etc..), Food Services Retail, Professional Services, Learning/Tutoring Centre, Coffee Shop, Bakery, Restaurants etc..., to complementing existing businesses (pre-leased) including: Day Care, Gas Bar cum Convenience Store, Liquor Retail Business and, couple of other general retail shops. Adjacent units can be combined to meet higher space requirement (2400 to 5000 square feet appx.)