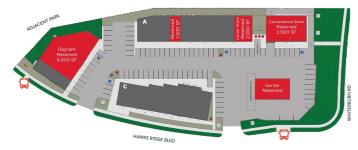

#### \$0

Bedroom, Bathroom, 20 sqft Retail on 0.00 Acres

Hawks Ridge, Edmonton, AB

Proposed/New commercial development (Approximately 27,000 Square Feet) in rapidly growing community of Big Lake Landing is available to lease (expected possession in February 2023). This high exposure retail space is located at the intersection of 215 street (Winterburn Road) and Hawks Ridge Blvd and, Trumpeter Way and, sits across approved school site and proposed park. This Commercial Plaza has Retail Units that are approximately 1200 square feet and more in size. We are looking for Medical and Medical Related Businesses (Chiro, Physio, Massage), Optometrist, Dentist, Personal Services Shops (Hair Salon, Nail Salon, Spa etc..), Food Services Retail, Professional Services, Learning/Tutoring Centre, Coffee Shop, Bakery, Restaurants etc..., to complementing existing businesses (pre-leased) including: Day Care, Gas Bar cum Convenience Store, Liquor Retail Business and, couple of other general retail shops. Adjacent units can be combined to meet higher space requirement (2400 to 5000 square feet appx.)