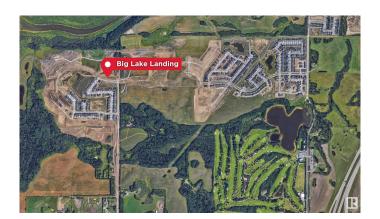

#### \$0

Bedroom, Bathroom, 20 sqft Retail on 0.00 Acres

Hawks Ridge, Edmonton, AB

Proposed/New commercial development (Approximately 27,000 Square Feet) in rapidly growing community of Big Lake Landing is available to lease (expected possession in February 2023). This high exposure retail space is located at the intersection of 215 street (Winterburn Road) and Hawks Ridge Blvd and, Trumpeter Way and, sits across approved school site and proposed park. This Commercial Plaza has Retail Units that are approximately 1200 square feet and more in size. We are looking for Medical and Medical Related Businesses (Chiro, Physio, Massage), Optometrist, Dentist, Personal Services Shops (Hair Salon, Nail Salon, Spa etc..), Food Services Retail, Professional Services, Learning/Tutoring Centre, Coffee Shop, Bakery, Restaurants etc..., to complementing existing businesses (pre-leased) including: Day Care, Gas Bar cum Convenience Store, Liquor Retail Business and, couple of other general retail shops. Adjacent units can be combined to meet higher space requirement (2400 to 5000 square feet appx.)