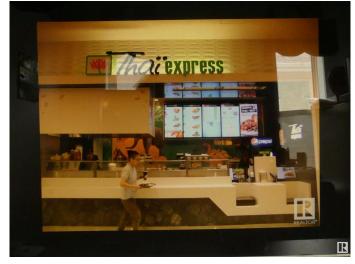

### \$398,800

Bedroom, Bathroom, Business on 0.00 Acres

Summerlea, Edmonton, AB

Excellent Fast food Franchise in very busy shopping center in WEM. 10 year lease with 5 year option. About 5 years left on existing lease.