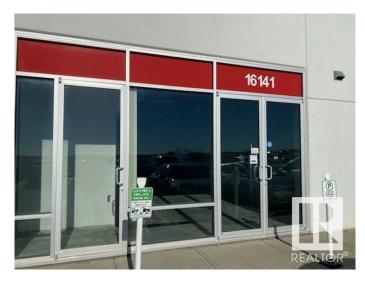

# \$649,988 - 16141 142 St Nw, Edmonton

MLS® #E4317845

#### \$649,988

Bedroom, Bathroom, 4,618 sqft Industrial on 0.00 Acres

Rampart Industrial, Edmonton, AB

Office / Warehouse Condos available in Northwest Edmonton. Easy and quick access to Anthony Henday Drive, St. Albert Trail and Yellowhead Trail. Radiant heating and sumps in each bay. 125-200 amp, 120/208 volt, 3 phase power per bay. 25' clear ceiling height and 14x16 grade loading doors. Includes second floor concrete mezzanine space. This unit offers 4,618 sq. ft. If you're needing more space Unit 10 16139 142 st is also available with no demising wall combined space 9,257 sq.ft.

# **Community Information**

| Address     | 16141 142 St Nw    |
|-------------|--------------------|
| Area        | Edmonton           |
| Subdivision | Rampart Industrial |
| City        | Edmonton           |
| Province    | AB                 |