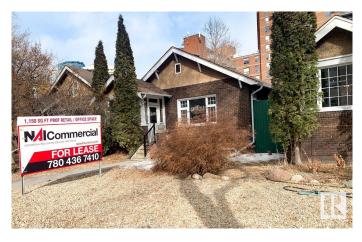

# \$0 - 9935 104 St Nw Nw, Edmonton

MLS® #E4321349

#### \$0

Bedroom, Bathroom, 1,150 sqft Retail on 0.00 Acres

Downtown\_EDMO, Edmonton, AB

Unique retail/office building located in downtown Edmonton  $\hat{a} \in \phi$  1,150 sq.ft. $\hat{A} \pm$  of main floor character space  $\hat{a} \in \phi$  Extensively renovated in 2013  $\hat{a} \in \phi$  7 parking stalls in rear  $\hat{a} \in \phi$  Perfect for professional users  $\hat{a} \in \phi$  Well established neighborhood  $\hat{a} \in \phi$  5 minute drive to Rogers Place, the Ice District and MacEwan University