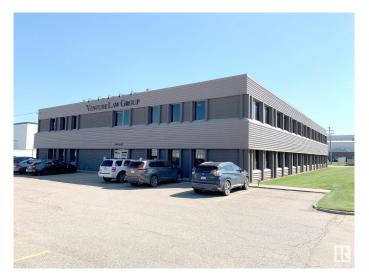

# **\$0 - # #230 9440 49 St Nw, Edmonton**

MLS® #E4322933

## \$0

Bedroom, Bathroom, 3,713 sqft Office on 0.00 Acres

Eastgate Business Park, Edmonton, AB

Economic and functional office space that can accommodate a variety of professional users. Well maintained professional building located in Capilano area within east Edmonton corridor. Convenient access to the Yellowhead Highway and the Anthony Henday Freeway and 10 minutes to downtown. Close to retail amenities and public transportation

Built in 1977

## **Community Information**

Address # #230 9440 49 St Nw

Area Edmonton

Subdivision Eastgate Business Park

City Edmonton

Province AB

Postal Code T6B 2M9

## **Exterior**

Construction Concrete Block