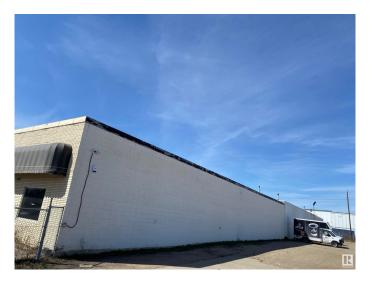

## \$2,499,888

Bedroom, Bathroom, 21,981 sqft Industrial on 0.00 Acres

Yellowhead Corridor East, Edmonton, AB

Fantastic opportunity to own over 21,000 +/sq.ft of industrial space with great exposure from the Yellowhead. Features two office areas and two warehouse areas. Office areas consists of 12 offices, one boardroom, two open work spaces, two kitchen areas and washrooms. Warehouse areas consist of open warehouse space and a loading bay area with 8 grade level overhead doors. 3 x 12' door, 1 x 14' door and 5 x 8' door. Three phase electrical. 16' clearance to the trusses, Both forced are and reznor heat and air makeup unit installed. Roof at front of building replaced in the last 8 years and back of building in the last 6 years both with new membrane. Current tenant is a long term lease and would be interested in extending. 6% cap rate. Business not for sale - LAND AND BUILDING ONLY

## **Essential Information**

MLS®# E4327837 Price \$2,499,888

Square Footage 21,981 Acres 0.00 1973 Year Built

Industrial Type

**Community Information** 

Address 7620 Yellowhead Tr Nw

Area Edmonton

Subdivision Yellowhead Corridor East