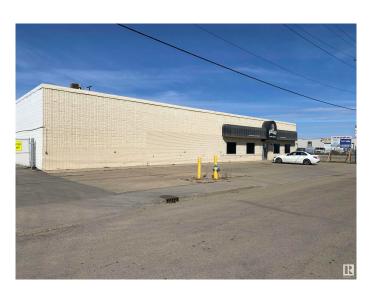

## \$2,499,888

Bedroom, Bathroom, 21,981 sqft Industrial on 0.00 Acres

Yellowhead Corridor East, Edmonton, AB

Fantastic opportunity to own over 21,000 +/sq.ft of industrial space with great exposure from the Yellowhead. Features two office areas and two warehouse areas. Office areas consists of 12 offices, one boardroom, two open work spaces, two kitchen areas and washrooms. Warehouse areas consist of open warehouse space and a loading bay area with 8 grade level overhead doors. 3 x 12' door, 1 x 14' door and 5 x 8' door. Three phase electrical. 16' clearance to the trusses, Both forced are and reznor heat and air makeup unit installed. Roof at front of building replaced in the last 8 years and back of building in the last 6 years both with new membrane. Current tenant is a long term lease and would be interested in extending. 6% cap rate. Business not for sale - LAND AND BUILDING ONLY

## **Essential Information**

MLS®# E4327837 Price \$2,499,888

Square Footage 21,981 Acres 0.00 1973 Year Built

Industrial Type

**Community Information** 

Address 7620 Yellowhead Tr Nw

Area Edmonton

Subdivision Yellowhead Corridor East