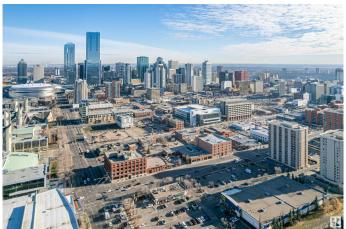

#### \$4,000,000

Bedroom, Bathroom, 16,181 sqft Retail on 0.00 Acres

Downtown\_EDMO, Edmonton, AB

RECEIVERSHIP SALE Opportunity to purchase the historic Harvest Building located on 109 Street with exposure to 27,800 vehicles per day (City of Edmonton 2020). 16,181 SF modern open office plan accommodates a variety of professional and/or retail/showroom users. Potential city grant incentives for façade upgrades and future maintenance. Site suitable for high density rezoning/redevelopment. 13 on-site surface parking stalls. Fully leased to YMCA until March 2024. Architecturally designed interior with exposed brick and timber ceiling details.

## **Community Information**

Address 10315 109 St Nw Nw

Area Edmonton

Subdivision Downtown EDMO

City Edmonton

Province AB

Postal Code T5J 1N3

**Exterior** 