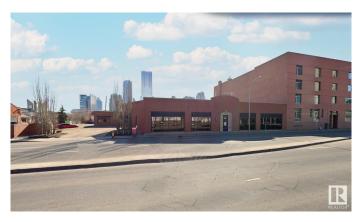

#### \$4,000,000

Bedroom, Bathroom, 16,181 sqft Retail on 0.00 Acres

Downtown\_EDMO, Edmonton, AB

RECEIVERSHIP SALE Opportunity to purchase the historic Harvest Building located on 109 Street with exposure to 27,800 vehicles per day (City of Edmonton 2020). 16,181 SF modern open office plan accommodates a variety of professional and/or retail/showroom users. Potential city grant incentives for façade upgrades and future maintenance. Site suitable for high density rezoning/redevelopment. 13 on-site surface parking stalls. Fully leased to YMCA until March 2024. Architecturally designed interior with exposed brick and timber ceiling details.

## **Community Information**

Address 10315 109 St Nw Nw

Area Edmonton

Subdivision Downtown EDMO

City Edmonton

Province AB

Postal Code T5J 1N3

**Exterior** 

Construction Brick/Masonry, Other