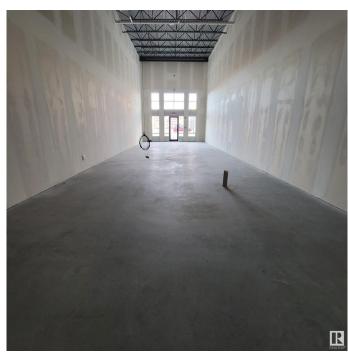

## \$419,900

Bedroom, Bathroom, 1,365 sqft Retail on 0.00 Acres

Chaleureuse Business Park, Beaumont, AB

1,365 SF of prime South Beaumont retail or medical space. Located in Bryant Heritage Plaza, a predominantly medical/professional site located shadow anchored by No Frills. Located in a growing family community, the site is close to two schools and easy access to the population. Existing uses include: Daycare, dentist, optometrist, psychologist, chiropractor and person service shops! Highly visible from Highway 625 and 50 Street!