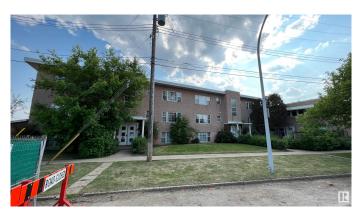

# \$1,800,000 - 9130 Jasper Avenue Nw, Edmonton

MLS® #E4346590

### \$1,800,000

Bedroom, Bathroom, 10,812 sqft Multi-Family Commercial on 0.00 Acres

Boyle Street, Edmonton, AB

Assumable Mortgage @ 5.24% | Creative Financing Considered | A charming 13-unit apartment building situated in the heart of Alberta. Nestled on an 8616 sqft lot, this character property built in 1952 offers a captivating view of the river valley. Boasting a mix of renovated units, serviced with high-efficiency features including lighting, furnace, water tank, showerheads and faucets, the property provides a blend of comfort and style. A mere 2.7km from MacEwan University, it caters to a vibrant student population. The property includes a convenient credit card-operated laundry room. Remarkably low maintenance thanks to significant improvements, the building's market potential is further enhanced by currently charged rents that are below market rates. A rare find that perfectly marries vintage charm with modern living. All proposals are welcome. \*Please do not approach tenants\*