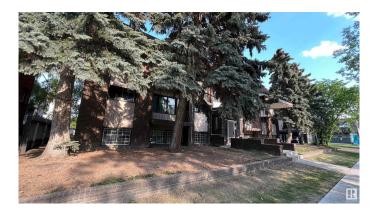

## \$2,850,000

Bedroom, Bathroom, 16,652 sqft Multi-Family Commercial on 0.00 Acres

Central Mcdougall, Edmonton, AB

Assumable Mortgage 2.35% | Creative financing will be considered | Exciting investment opportunity in downtown Edmonton! This commercial multi-family apartment is perfect for both entry-level and seasoned investors. With 16 one-bedroom units. 3 two-bedroom units, and 5 bachelor units, this property offers a diverse range of living options. Fully occupied with no vacancy, it guarantees immediate cash flow and boasts a high cap rate. Zoned as R8A, it offers flexibility for expansion and development. Built in 1963 on a 15,000+/- sq.ft. RA8-zoned lot, it provides ample parking. Close to Rogers Arena, Grant MacEwan, Royal Alex Hospital, Kingsway Mall, and downtown. Access to LRT. Upgrades include a 2010 SBS Membrane Roof, energy-efficient systems, and eco-conscious fittings. Low and varied rental rates allow for potential increase. All proposals are welcome. \*Please do not approach tenants\*