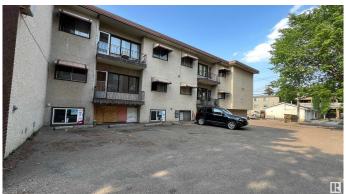

## \$2,850,000

Bedroom, Bathroom, 16,652 sqft Multi-Family Commercial on 0.00 Acres

Central Mcdougall, Edmonton, AB

Assumable Mortgage 2.35% | Creative financing will be considered | Exciting investment opportunity in downtown Edmonton! This commercial multi-family apartment is perfect for both entry-level and seasoned investors. With 16 one-bedroom units. 3 two-bedroom units, and 5 bachelor units, this property offers a diverse range of living options. Fully occupied with no vacancy, it guarantees immediate cash flow and boasts a high cap rate. Zoned as R8A, it offers flexibility for expansion and development. Built in 1963 on a 15,000+/- sq.ft. RA8-zoned lot, it provides ample parking. Close to Rogers Arena, Grant MacEwan, Royal Alex Hospital, Kingsway Mall, and downtown. Access to LRT. Upgrades include a 2010 SBS Membrane Roof, energy-efficient systems, and eco-conscious fittings. Low and varied rental rates allow for potential increase. All proposals are welcome. \*Please do not approach tenants\*

## **Amenities**

Parking Spaces 22

Interior