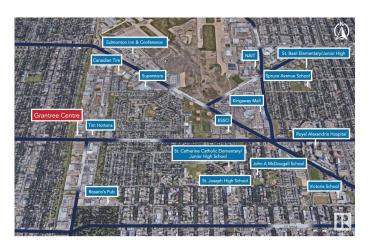

### \$0

Bedroom, Bathroom, 4,397 sqft Retail on 0.00 Acres

Prince Rupert, Edmonton, AB

Incredible central location and almost 4400 sq feet! Located along buy 111 th Ave with over 26000 vehicles per day. An abundance of parking for tenants and customers with easy access across from 111 Ave and a short drive to Yellowhead trail and downtown Edmonton. Open concept space that is ideal for medical, professional, and retail. Built out currently as a pet grooming business. Op costs include gas and water

#### **Essential Information**

MLS® # E4348623

Square Footage 4,397 Acres 0.00

Year Built 1954

Type Retail

Sub-Type Other/See Remarks

Style Other/See Remarks