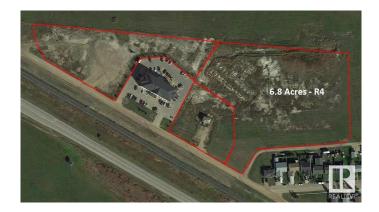

#### \$680,000

Bedroom, Bathroom, Land Commercial on 6.80 Acres

Lamont, Lamont, AB

6.8 acres of R4 zoned land - High density residential. Located adjacent to the Days Inn by Wyndham Lamont, and abutting existing residential. Land is serviced and ready for development. 1.2 and 1.4 acre commercial parcels also for sale, which will help service the needs of the hotel, this residential development land and the entire town of Lamont as well as the large workforce from the Industrial Heartland.

### **Essential Information**

| MLS® # | E4350905        |
|--------|-----------------|
| Price  | \$680,000       |
| Acres  | 6.80            |
| Туре   | Land Commercial |

#### **Additional Information**

| Date Listed | July 18th, 2023 |
|-------------|-----------------|
| Zoning      | R4              |

DATA IS DEEMED RELIABLE BUT IS NOT GUARANTEED ACCURATE BY THE REALTORS® ASSOCIATION OF EDMONTON. COPYRIGHT 2024 BY THE REALTORS® ASSOCIATION OF EDMONTON. ALL RIGHTS RESERVED.Trademarks are owned or controlled by the Canadian Real Estate Association (CREA) and identify real estate professionals who are members of CREA (REALTOR®, REALTORS®) and/or the quality of services they provide (MLS®, Multiple Listing Service®)