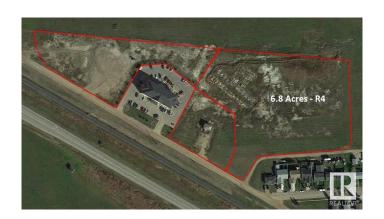

#### \$120,000

Bedroom, Bathroom, Land Commercial on 1.20 Acres

Lamont, Lamont, AB

1.2 acre parcel zoned for commercial use.
Located adjacent to the Days Inn by Wyndham
Lamont, and abutting existing residential. Land
is serviced and ready for development. 1.4
acre commercial and 6.8 acre residential
parcels are also for sale, which will help
service the needs of the hotel, this residential
development land and the entire town of
Lamont as well as the large workforce from the
Industrial Heartland.