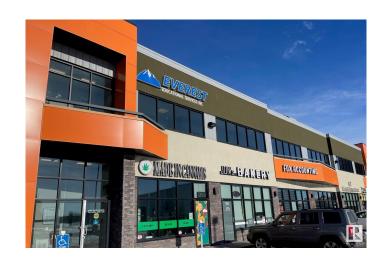

### \$0

Bedroom, Bathroom, 1,302 sqft Office on 0.00 Acres

Summerside, Edmonton, AB

This is an opportunity to lease a commercial retail / office unit in a plaza with a Great exposure and convenient access from 91 Street SW. The unit has been upgraded and used to be a Cannabis Store. It Includes two assigned parking stalls. This space is on The Main Floor.