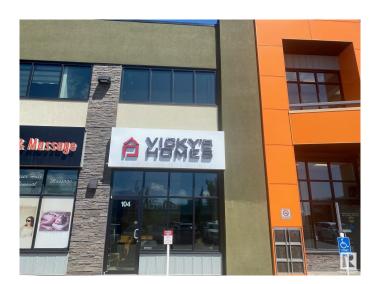

# \$529,888 - # #104 1803 91 St Sw, Edmonton

MLS® #E4351638

## \$529,888

Bedroom, Bathroom, 1,885 sqft Retail on 0.00 Acres

Summerside, Edmonton, AB

Relocate your business to the Gateway Business Centre an upscale retail and business solution in Summerside built in 2015. With low condo fees and high visibility this is the perfect opportunity! Unit 104 features 1885 Sq feet (Main is 1172 (that's complete floor plain with rear bay) 2nd is approx. 468 feet, Mezz is approx. 245 square feet) already built out with exceptional attention to detail. The main floor feature a lobby, washroom, coffee station and space for two desk and access to the back warehouse space. The second level is custom built and has three good sized offices and plenty of storage in each of them. The property features an overhead door with mezzanine. An ideal solution for a business that is both customer facing and requires warehouse space. With easy access to HWY 2, Parsons Road, Ellerslie and Gateway. Condo fees are 493.93 + GST and pylon signage is available.