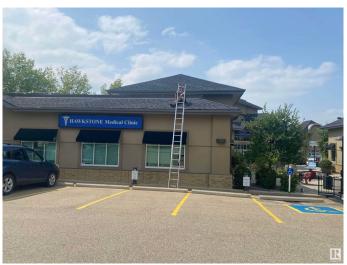

#### \$0

Bedroom, Bathroom, 1,295 sqft Office on 0.00 Acres

Haddow, Edmonton, AB

This is a beautifully renovated medical professional office for lease. Located in the prime neighborhood of Riverbend in Terwilleger Professional Center. Finished main floor unit with 6 private offices/rooms. Reception area built out with quartz reception desk. Ceramic tile throughout, mahogany doors, specially lights, 4 of the rooms have x-ray boards, sinks and counters. Two public bathrooms, one wheelchair accessible, one staff bathroom with staff kitchenette in the back. Laundry hookups for easy install of washer/dryer. 6 powered reserved stalls, ample customer parking. Excellent area close to Anthony Henday, Riverband, Terwillegar neighborhoods. Excellent corner exposure to Terwilleger Drive and 23 Avenue. Terwillegar Drive sees 33,000 vehicles per day and Riverbend Road sees over 17,000 per day. High exposure signage opportunity available.