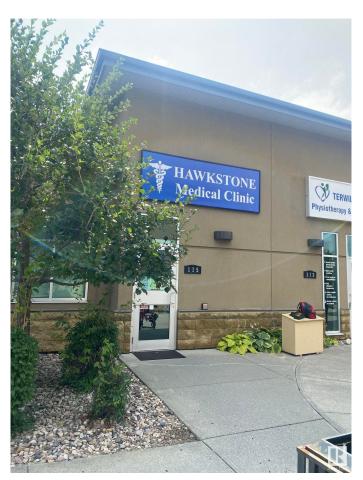

#### \$0

Bedroom, Bathroom, 1,295 sqft Office on 0.00 Acres

Haddow, Edmonton, AB

This is a beautifully renovated medical professional office for lease. Located in the prime neighborhood of Riverbend in Terwilleger Professional Center. Finished main floor unit with 6 private offices/rooms. Reception area built out with quartz reception desk. Ceramic tile throughout, mahogany doors, specially lights, 4 of the rooms have x-ray boards, sinks and counters. Two public bathrooms, one wheelchair accessible, one staff bathroom with staff kitchenette in the back. Laundry hookups for easy install of washer/dryer. 6 powered reserved stalls, ample customer parking. Excellent area close to Anthony Henday, Riverband, Terwillegar neighborhoods. Excellent corner exposure to Terwilleger Drive and 23 Avenue. Terwillegar Drive sees 33,000 vehicles per day and Riverbend Road sees over 17,000 per day. High exposure signage opportunity available.