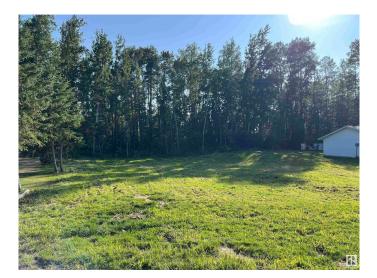

#### \$99,000

0 Bedroom, 0.00 Bathroom, Rural on 0.30 Acres

Silver Sands, Rural Lac Ste. Anne County, AB

Check out this DOUBLE (0.298 acre), FULLY CLEARED LOT in the summer village of Silver Sands situated on Lake Isle. The land has been cleared of trees, top dressed with truckloads of topsoil, and fully seeded for easy maintenance. Power and gas are at the property line. Amazing opportunity for the next owner to look to build their dream home/cabin. This lot is just steps from the lake as the municipal trail system runs directly behind it. Enjoy the amenities the area has to offer including the Silver Sands GOLF COURSE and the MUNICIPAL PARK all within walking distance. Excellent location. Escape the hustle of the city and RELAX in the quiet summer village of Silver Sands. Don't miss your chance to OWN this BEAUTIFUL SPACE!