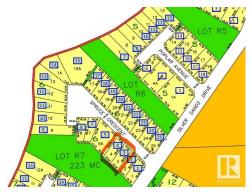

## **Community Information**

| Address     | 3 Spruce Crescent          |
|-------------|----------------------------|
| Area        | Rural Lac Ste. Anne County |
| Subdivision | Silver Sands               |
| City        | Rural Lac Ste. Anne County |
| County      | ALBERTA                    |
| Province    | AB                         |
| Postal Code | TOE OLO                    |