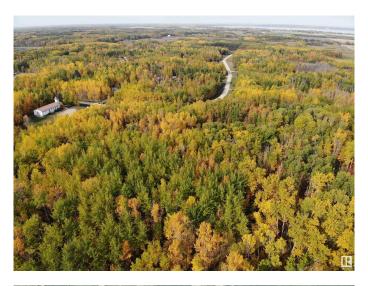

### \$100,000

0 Bedroom, 0.00 Bathroom, Rural on 4.42 Acres

Paradise Estates, Rural Lac Ste. Anne County, AB

Newly subdivided 4.42 acre lot ready for development in the subdivision of Paradise Estates. Only 10 minutes from Alberta Beach and half an hour from Stony Plain/Spruce Grove. Zoned Existing Country Residential (CRX). Lot is mostly treed and offers great privacy. Buyer would bear the responsibility of developing an approach for access. GST applicable on sale. Dimensions on aerial photo approximate and for reference only.

## Exterior

Exterior Features Treed Lot