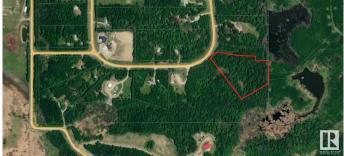

### \$100,000

0 Bedroom, 0.00 Bathroom, Rural on 4.42 Acres

Paradise Estates, Rural Lac Ste. Anne County, AB

Newly subdivided 4.42 acre lot ready for development in the subdivision of Paradise Estates. Only 10 minutes from Alberta Beach and half an hour from Stony Plain/Spruce Grove. Zoned Existing Country Residential (CRX). Lot is mostly treed and offers great privacy. Buyer would bear the responsibility of developing an approach for access. GST applicable on sale. Dimensions on aerial photo approximate and for reference only.

### **Community Information**

| Address     | 3524 Township Road 542     |
|-------------|----------------------------|
| Area        | Rural Lac Ste. Anne County |
| Subdivision | Paradise Estates           |
| City        | Rural Lac Ste. Anne County |