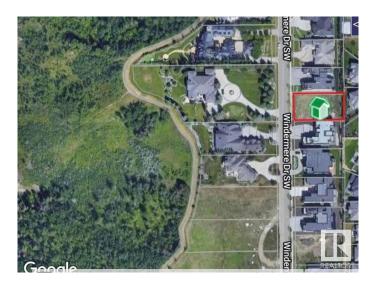

# \$1,250,000

0 Bedroom, 0.00 Bathroom, Single Family on 0.00 Acres

Windermere, Edmonton, AB

VACANT LOT on WINDERMERE DR SW!
BUILD YOUR LUXURY DREAM HOME HERE
â€" on this perfect VACANT LOT on
prestigious WINDERMERE DRIVE South!
74' building pocket. Right between
Windermere Golf and Country Club and River
Ridge Golf Club and a minute to the North
Saskatchewan River and trails! AIRPORT is
20minute drive away! HOA allows access to
the pool etc at the Windermere Leisure Centre.
An outstanding and unique opportunity to
create a residence that embodies luxury,
sophistication, and the elevated lifestyle you
desire.

# **Community Information**

Address 31 Windermere Drive

Area Edmonton
Subdivision Windermere

City Edmonton
County ALBERTA

Province AB

Postal Code T6W 0S2