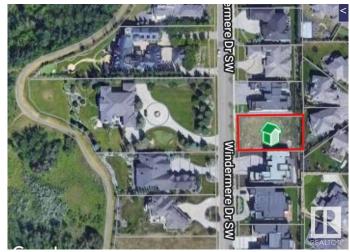

# \$1,250,000

0 Bedroom, 0.00 Bathroom, Single Family on 0.00 Acres

Windermere, Edmonton, AB

VACANT LOT on WINDERMERE DR SW!
BUILD YOUR LUXURY DREAM HOME HERE
â€" on this perfect VACANT LOT on
prestigious WINDERMERE DRIVE South!
74' building pocket. Right between
Windermere Golf and Country Club and River
Ridge Golf Club and a minute to the North
Saskatchewan River and trails! AIRPORT is
20minute drive away! HOA allows access to
the pool etc at the Windermere Leisure Centre.
An outstanding and unique opportunity to
create a residence that embodies luxury,
sophistication, and the elevated lifestyle you
desire.

# **Community Information**

Address 31 Windermere Drive

Area Edmonton
Subdivision Windermere

City Edmonton
County ALBERTA

Province AB

Postal Code T6W 0S2