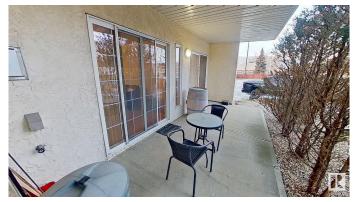

# \$212,000

2 Bedroom, 1.00 Bathroom, 864 sqft Condo / Townhouse on 0.00 Acres

Westmount, Edmonton, AB

Welcome to Glenora Mansion. This fully furnished condo unit located on the main floor with two bedrooms, one bathroom is move-in ready. Newly painted walls, laminated flooring with ensuite washer and dryer and corner gas fireplace. Includes one surface covered car parking space. Amenities include an exercise room, underground carwash and ample visitor parking area. Conveniently located near the Grant McEwan University, Brewery Shopping District and Manchester Square, this unit will impress you.

### Interior

Appliances Dishwasher-Built-In, Dryer, Furniture Included, Garburator, Microwave

Hood Fan, Oven-Microwave, Refrigerator, Stove-Electric, Washer,

Window Coverings

Heating Forced Air-1, Natural Gas