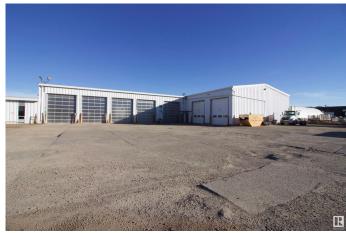

## \$3,995,000

0 Bedroom, 0.00 Bathroom, Industrial on 0.00 Acres

Mistatim Industrial, Edmonton, AB

Great opportunity to own your own multi-purpose industrial shop. Over 10,00 square feet of mechanic bays, 12000 square feet of heated truck storage and 6300 square feet of administration area. There are 16-16 foot overhead doors, overhead crane, 5 drive through bays 120 ft long. Site size is 2.27 acres and is located in the heart of trucking in NW Edmonton. Seller will also entertain a lease.