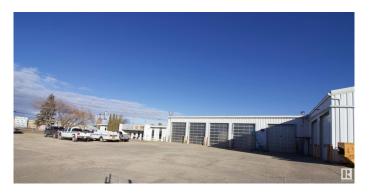

## \$3,995,000

0 Bedroom, 0.00 Bathroom, Industrial on 0.00 Acres

Mistatim Industrial, Edmonton, AB

Great opportunity to own your own multi-purpose industrial shop. Over 10,00 square feet of mechanic bays, 12000 square feet of heated truck storage and 6300 square feet of administration area. There are 16-16 foot overhead doors, overhead crane, 5 drive through bays 120 ft long. Site size is 2.27 acres and is located in the heart of trucking in NW Edmonton. Seller will also entertain a lease.