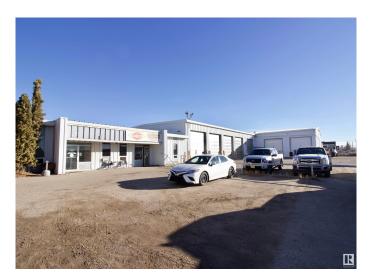

## \$3,995,000

0 Bedroom, 0.00 Bathroom, Industrial on 0.00 Acres

Mistatim Industrial, Edmonton, AB

Great opportunity to own your own multi-purpose industrial shop. Over 10,00 square feet of mechanic bays, 12000 square feet of heated truck storage and 6300 square feet of administration area. There are 16-16 foot overhead doors, overhead crane, 5 drive through bays 120 ft long. Site size is 2.27 acres and is located in the heart of trucking in NW Edmonton. Seller will also entertain a lease.