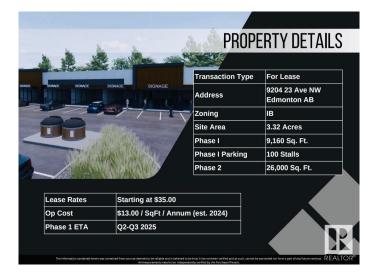

#### **\$0**

0 Bedroom, 0.00 Bathroom, Retail on 0.00 Acres

Parsons Industrial, Edmonton, AB

Welcome to District 23, Anchored by the renowned Starbucks Coffee, Daycare & Pizza this dynamic plaza offers a prime location, ensuring high foot traffic and visibility for businesses. With Starbucks as the cornerstone, District 23 invites a diverse mix of tenants to join this retail haven, catering to various businesses. Currently Phase 1 – only 3 units remaining, 1235 SQFT each plus offering ample space for your business. Embrace the opportunity to be part of this thriving retail landscape, where every storefront contributes to a vibrant tapestry of offerings. COMING Q1/2026

## **Community Information**

| Address     | 9204 23 Avenue     |
|-------------|--------------------|
| Area        | Edmonton           |
| Subdivision | Parsons Industrial |

| City        | Edmonton |
|-------------|----------|
| County      | ALBERTA  |
| Province    | AB       |
| Postal Code | T6N 1H9  |

### **Additional Information**

| Date Listed    | May 3rd, 2024 |
|----------------|---------------|
| Days on Market | 461           |
| Zoning         | Zone 41       |

DATA IS DEEMED RELIABLE BUT IS NOT GUARANTEED ACCURATE BY THE REALTORS® ASSOCIATION OF EDMONTON. COPYRIGHT 2025 BY THE REALTORS® ASSOCIATION OF EDMONTON. ALL RIGHTS RESERVED.Trademarks are owned or controlled by the Canadian Real Estate Association (CREA) and identify real estate professionals who are members of CREA (REALTOR®, REALTORS®) and/or the quality of services they provide (MLS®, Multiple Listing Service®)