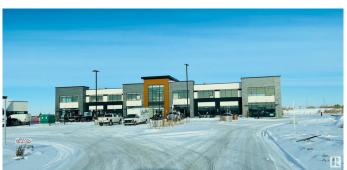

### \$875,050

0 Bedroom, 0.00 Bathroom, Retail on 0.00 Acres

Crystallina Nera East, Edmonton, AB

CRYSTALLINA LANDING! JOIN SHOPPERS DRUG MART, STARBUCKS, SUBWAY, SHELL AND MORE! PHASE 2: LEASING BUILDINGS C & D. HIGH EXPOSURE, Brand New Prime Retail Condominium Units from 1,200 sq.ft Plus. PHASE 1 (POSSESSION READY) FOR SALE OR LEASE IN BUILDING B ONLY. Purchase Rates \$550.00PSF (Main Floor) Final Main floor Unit Remaining. UNIT 107/1591 SF. \$875,050 BLDG B Lease Rates start at \$29.00 PSF (Second Floor) and \$40.00 PSF (Main Floor) plus CAC approx. \$13.00 PSF. COME JOIN US! Located in the Prestigious NEW Neighbourhood of Crystallina Nera, East & West. Fantastic Exposure with HIGH TRAFFIC VOLUME, Directly Fronting 66 Street just off the Anthony Henday. Multiple Bay Sizes. Perfect for Retail, Office, Medical, Day Care, Restaurant & Professional. GREAT SIGNAGE Opportunities, LOTS of Parking. **EXCELLENT GROWING COMMUNITY!** 

Built in 2020

# **Community Information**

Address 6604 178 Avenue

Area Edmonton

Subdivision Crystallina Nera East

City Edmonton
County ALBERTA

Province AB

Postal Code T5Z 0E2