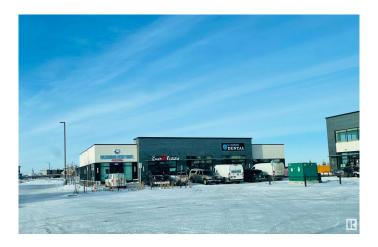

### \$875,050

0 Bedroom, 0.00 Bathroom, Retail on 0.00 Acres

Crystallina Nera East, Edmonton, AB

CRYSTALLINA LANDING! JOIN SHOPPERS DRUG MART, STARBUCKS, SUBWAY, SHELL AND MORE! PHASE 2: LEASING BUILDINGS C & D. HIGH EXPOSURE, Brand New Prime Retail Condominium Units from 1,200 sq.ft Plus. PHASE 1 (POSSESSION READY) FOR SALE OR LEASE IN BUILDING B ONLY. Purchase Rates \$550.00PSF (Main Floor) Final Main floor Unit Remaining. UNIT 107/1591 SF. \$875,050 BLDG B Lease Rates start at \$29.00 PSF (Second Floor) and \$40.00 PSF (Main Floor) plus CAC approx. \$13.00 PSF. COME JOIN US! Located in the Prestigious NEW Neighbourhood of Crystallina Nera, East & West. Fantastic Exposure with HIGH TRAFFIC VOLUME, Directly Fronting 66 Street just off the Anthony Henday. Multiple Bay Sizes. Perfect for Retail, Office, Medical, Day Care, Restaurant & Professional. GREAT SIGNAGE Opportunities, LOTS of Parking. **EXCELLENT GROWING COMMUNITY!** 

Built in 2020

# **Community Information**

Address 6604 178 Avenue

Area Edmonton

Subdivision Crystallina Nera East

City Edmonton
County ALBERTA

Province AB

Postal Code T5Z 0E2