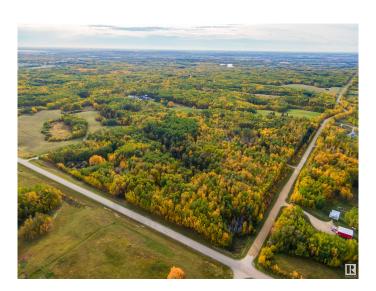

## \$725,000

0 Bedroom, 0.00 Bathroom, Rural on 38.55 Acres

None, Rural Parkland County, AB

Surrounded by the tranquility of nature, this parcel of land radiates a peaceful calm that words can't fully capture. Nearly forty acres of lush forest and untouched wilderness create a sanctuary where you can build the dream home you've always imagined. The building pocket has already been cleared and is ready for construction, with convenient access via a professionally laid wrap-around driveway. The flat, graded site provides the perfect foundation for your private oasis. Now is the perfect time to invest. Nestled next to the prestigious Paradise Hills, this is truly a one-of-a-kind acreage.

#### **Exterior**

Exterior Features Corner Lot, Treed Lot, See Remarks