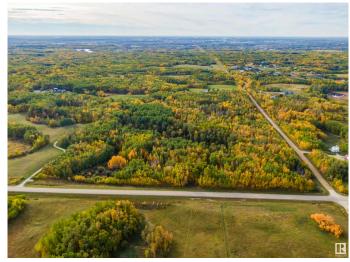

## \$725,000

0 Bedroom, 0.00 Bathroom, Rural on 38.55 Acres

None, Rural Parkland County, AB

Surrounded by the tranquility of nature, this parcel of land radiates a peaceful calm that words can't fully capture. Nearly forty acres of lush forest and untouched wilderness create a sanctuary where you can build the dream home you've always imagined. The building pocket has already been cleared and is ready for construction, with convenient access via a professionally laid wrap-around driveway. The flat, graded site provides the perfect foundation for your private oasis. Now is the perfect time to invest. Nestled next to the prestigious Paradise Hills, this is truly a one-of-a-kind acreage.

#### **Exterior**

Exterior Features Corner Lot, Treed Lot, See Remarks