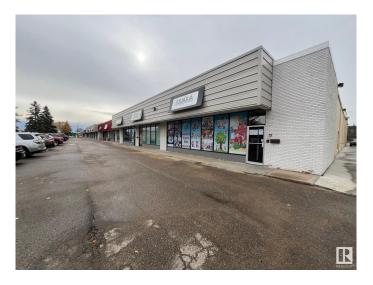

### \$0

0 Bedroom, 0.00 Bathroom, Retail on 0.00 Acres

Blatchford Area, Edmonton, AB

Located just off Kingsway Ave, close to downtown and the growing Blatchford neighborhood, this property offers flexible spaces ranging from 1,500 sq ft to 4,986 sq ft. With ample parking and a diverse tenant mix, these spaces are perfect for businesses seeking convenience, visibility, and access to a growing residential area. Ideal for retail, office, or service businesses. Don't miss out on this great leasing opportunity!