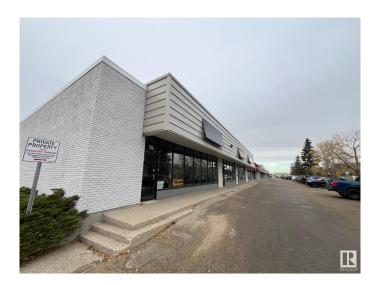

### \$0

0 Bedroom, 0.00 Bathroom, Retail on 0.00 Acres

Blatchford Area, Edmonton, AB

Located just off Kingsway Ave, close to downtown and the growing Blatchford neighborhood, this property offers flexible spaces ranging from 1,500 sq ft to 4,986 sq ft. With ample parking and a diverse tenant mix, these spaces are perfect for businesses seeking convenience, visibility, and access to a growing residential area. Ideal for retail, office, or service businesses. Don't miss out on this great leasing opportunity!