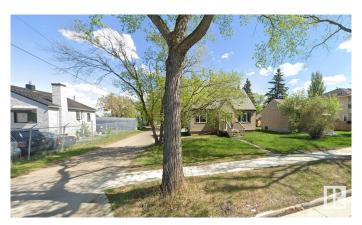

# \$599,900 - 11739 122 Street, Edmonton

MLS® #E4414587

#### \$599,900

3 Bedroom, 2.00 Bathroom, 1,270 sqft Single Family on 0.00 Acres

Inglewood (Edmonton), Edmonton, AB

Great location, RM h16 zoning "CORNER" lot 49.9' \* 150'(140'), backing to green space and off leash Park, near Canadian tire & Superstore and public transportation to Kingsway mall. The house is 1270 Sqft 1.5 Storey, separate entrance to basement, has been kept in a good condition. Recent upgrades include exterior vinyl siding, shingles and windows. Lots parking on the cement pad and a large, partially fenced back yard. The upstairs has 2 bedrooms, 1 bathroom, a large living room, dining room, kitchen and extra space upstairs for an office, storage or as a bonus room. Separate entry to basement, you will find one bedroom, large living room with a kitchenette and bathroom. Plenty of opportunities, great potential to build a mid density apartment, hold as a rental property or purchase as your next home!