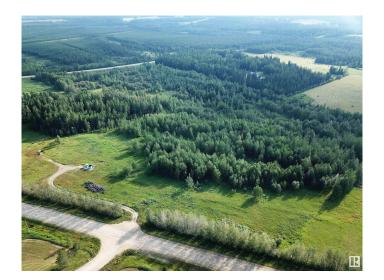

## \$208,000

0 Bedroom, 0.00 Bathroom, Rural on 12.13 Acres

None, Rural Yellowhead, AB

12.13 ACRES, ONE MNUTE FROM THE TOWN OF EDSON, JUST OFF PAVEMENT AND RANGE ROAD 174A (GRANDE PRAIRIE TRAIL). Zoned Country Residential District, Which Has Many Permitted And Discretionary Uses. The Perfect Country Hide-away to Build your New Home on This is the perfect location for those looking for peaceful country living and being within close proximity to town. No Restrictive Covenants Or Restrictions on this Piece of Land. You can Build a New Home, Set up a Modular or Mobile Home, Build a Cabin or Simply Pull Your Holiday Trailer onto This Beautiful Land is Surrounded by Trees With a Beautiful Building Site. This is the Perfect Location for Those Looking for Peaceful Country Living and Being Within Close Proximity to Town. Lease Revenue of \$2.750 a Year. Directions From Edson: Take HWY 748 North, East onto Township Road 534, North on 174A, property is on the Left West side of the road. Sign is up! Adjacent Lots Also Listed FOR SALE!

#### **Exterior**

Exterior Features Backs Onto Park/Trees, Treed Lot