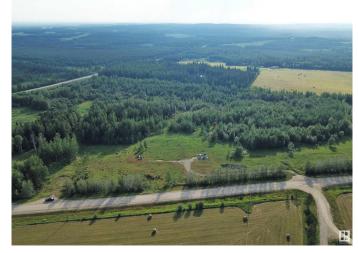

## \$208,000

0 Bedroom, 0.00 Bathroom, Rural on 12.13 Acres

None, Rural Yellowhead, AB

12.13 ACRES, ONE MNUTE FROM THE TOWN OF EDSON, JUST OFF PAVEMENT AND RANGE ROAD 174A (GRANDE PRAIRIE TRAIL). Zoned Country Residential District, Which Has Many Permitted And Discretionary Uses. The Perfect Country Hide-away to Build your New Home on This is the perfect location for those looking for peaceful country living and being within close proximity to town. No Restrictive Covenants Or Restrictions on this Piece of Land. You can Build a New Home, Set up a Modular or Mobile Home, Build a Cabin or Simply Pull Your Holiday Trailer onto This Beautiful Land is Surrounded by Trees With a Beautiful Building Site. This is the Perfect Location for Those Looking for Peaceful Country Living and Being Within Close Proximity to Town. Lease Revenue of \$2.750 a Year. Directions From Edson: Take HWY 748 North, East onto Township Road 534, North on 174A, property is on the Left West side of the road. Sign is up! Adjacent Lots Also Listed FOR SALE!

#### **Exterior**

Exterior Features Backs Onto Park/Trees, Treed Lot