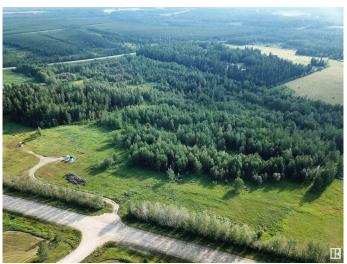

## \$208,000

0 Bedroom, 0.00 Bathroom, Rural on 12.13 Acres

None, Rural Yellowhead, AB

12.13 ACRES, ONE MNUTE FROM THE TOWN OF EDSON, JUST OFF PAVEMENT AND RANGE ROAD 174A (GRANDE PRAIRIE TRAIL). Zoned Country Residential District, Which Has Many Permitted And Discretionary Uses. The Perfect Country Hide-away to Build your New Home on This is the perfect location for those looking for peaceful country living and being within close proximity to town. No Restrictive Covenants Or Restrictions on this Piece of Land. You can Build a New Home, Set up a Modular or Mobile Home, Build a Cabin or Simply Pull Your Holiday Trailer onto This Beautiful Land is Surrounded by Trees With a Beautiful Building Site. This is the Perfect Location for Those Looking for Peaceful Country Living and Being Within Close Proximity to Town. Lease Revenue of \$2.750 a Year. Directions From Edson: Take HWY 748 North, East onto Township Road 534, North on 174A, property is on the Left West side of the road. Sign is up! Adjacent Lots Also Listed FOR SALE!

#### **Exterior**

Exterior Features Backs Onto Park/Trees, Treed Lot