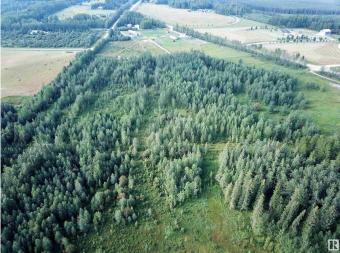

## \$210,000

0 Bedroom, 0.00 Bathroom, Rural on 12.78 Acres

None, Rural Yellowhead, AB

12.78 ACRES, ONE MNUTE FROM THE TOWN OF EDSON, ON PAVED ROAD, TOWNSHIP ROAD 175. Zoned Country Residential District, Which Has Many Permitted And Discretionary Uses. Perfect Location For Truckers Who Want No Road Bans. This Beautiful Land is Surrounded by Trees With a Beautiful Building Site nestled in the many trees for privacy. No Restrictive Covenants Or Restrictions on this Piece of Land. You can Build a New Home, Set up a Modular or Mobile Home, Build a Cabin or Simply Pull Your Holiday Trailer onto the Land. This is the Perfect Location for Those Looking for Peaceful Country Living and Being Within Close Proximity to Town. Directions From Edson: Take HWY 748 North. East onto Township Road 534, Property is on the North Side of the Road. Sign is up!

# Exterior

Exterior Features Backs Onto Park/Trees, Treed Lot