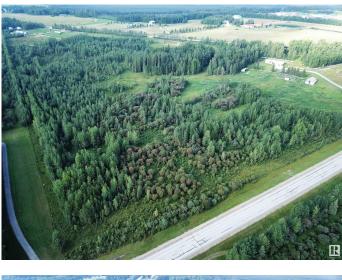

## \$210,000

0 Bedroom, 0.00 Bathroom, Rural on 12.78 Acres

None, Rural Yellowhead, AB

12.78 ACRES, ONE MNUTE FROM THE TOWN OF EDSON, ON PAVED ROAD, TOWNSHIP ROAD 175. Zoned Country Residential District, Which Has Many Permitted And Discretionary Uses. Perfect Location For Truckers Who Want No Road Bans. This Beautiful Land is Surrounded by Trees With a Beautiful Building Site nestled in the many trees for privacy. No Restrictive Covenants Or Restrictions on this Piece of Land. You can Build a New Home, Set up a Modular or Mobile Home, Build a Cabin or Simply Pull Your Holiday Trailer onto the Land. This is the Perfect Location for Those Looking for Peaceful Country Living and Being Within Close Proximity to Town. Directions From Edson: Take HWY 748 North. East onto Township Road 534, Property is on the North Side of the Road. Sign is up!

# Exterior

Exterior Features Backs Onto Park/Trees, Treed Lot