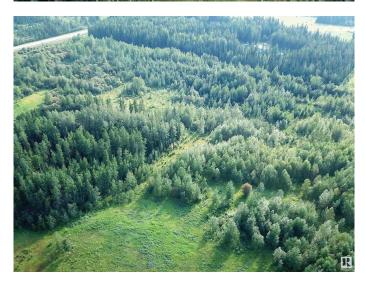

## \$210,000

0 Bedroom, 0.00 Bathroom, Rural on 12.78 Acres

None, Rural Yellowhead, AB

12.78 ACRES, ONE MNUTE FROM THE TOWN OF EDSON, ON PAVED ROAD, TOWNSHIP ROAD 175. Zoned Country Residential District, Which Has Many Permitted And Discretionary Uses. Perfect Location For Truckers Who Want No Road Bans. This Beautiful Land is Surrounded by Trees With a Beautiful Building Site nestled in the many trees for privacy. No Restrictive Covenants Or Restrictions on this Piece of Land. You can Build a New Home, Set up a Modular or Mobile Home, Build a Cabin or Simply Pull Your Holiday Trailer onto the Land. This is the Perfect Location for Those Looking for Peaceful Country Living and Being Within Close Proximity to Town. Directions From Edson: Take HWY 748 North. East onto Township Road 534, Property is on the North Side of the Road. Sign is up!

# Exterior

Exterior Features Backs Onto Park/Trees, Treed Lot