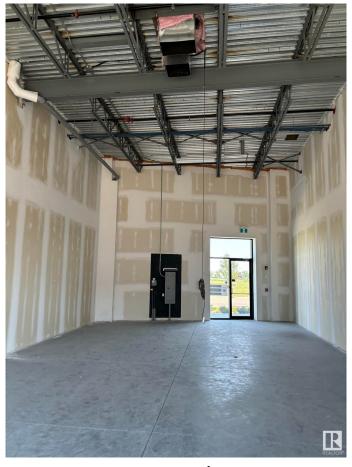

### \$0

0 Bedroom, 0.00 Bathroom, Retail on 0.00 Acres

Mistatim Industrial, Edmonton, AB

Facing main road. Access front and back. Ideal for a retail business, restaurant, office. Great location between Edmonton and St. Albert. Very reasonable rent. Also this unit is for sale at \$458,000.00