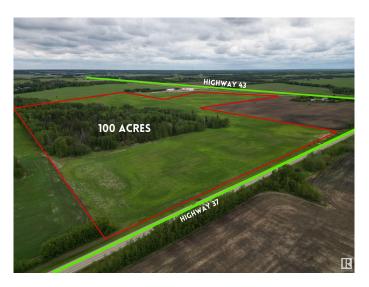

## \$1,064,000

0 Bedroom, 0.00 Bathroom, Rural on 100.00 Acres

None, Rural Lac Ste. Anne County, AB

Welcome to an exceptional opportunity with 100 acres of picturesque farmland located just 2 minutes west of Onoway, Alberta. This prime property boasts significant development potential, subject to MD approval. Featuring excellent highway frontage for easy access and visibility, the land includes approximately 80 acres of arable terrain, ideal for agriculture, alongside approximately 20 acres of lush bushland that adds natural beauty and privacy. The strategic location and diverse land composition make it perfect for future development projects. Don't miss this chance to invest in a versatile and highly desirable piece of real estate.

## **Essential Information**

MLS® # E4416394 Price \$1,064,000

Bathrooms 0.00
Acres 100.00
Type Rural

Sub-Type Vacant Lot/Land

Status Active

Address 54517 Range Road 22 B

Area Rural Lac Ste. Anne County

Subdivision None