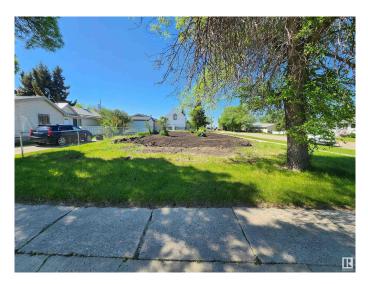

#### \$45,000

0 Bedroom, 0.00 Bathroom, Single Family on 0.00 Acres

Tofield, Tofield, AB

Excellent corner lot in Tofield 50â€<sup>™</sup> x140â€<sup>™</sup>. Fenced on 1 side. Close to Downtown. Tofield offers many amenities including a hospital, schools, health centre, pharmacies, medical clinic, 5 kms of walking trails, ball diamonds, sports arena, Splash Park, rodeo grounds, Churches and more. Only 30 minutes East of Edmonton and on city water. Please note: The town of Tofield is currently offering Tax concessions for 3 years on new builds on vacant lots. Drive a little and save a lot!!

#### Exterior

Exterior Features Back Lane, Corner Lot, Level Land, See Remarks