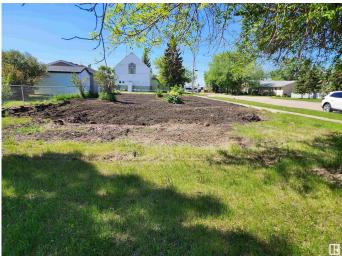

#### \$45,000

0 Bedroom, 0.00 Bathroom, Single Family on 0.00 Acres

Tofield, Tofield, AB

Excellent corner lot in Tofield 50â€<sup>™</sup> x140â€<sup>™</sup>. Fenced on 1 side. Close to Downtown. Tofield offers many amenities including a hospital, schools, health centre, pharmacies, medical clinic, 5 kms of walking trails, ball diamonds, sports arena, Splash Park, rodeo grounds, Churches and more. Only 30 minutes East of Edmonton and on city water. Please note: The town of Tofield is currently offering Tax concessions for 3 years on new builds on vacant lots. Drive a little and save a lot!!

#### Exterior

Exterior Features Back Lane, Corner Lot, Level Land, See Remarks