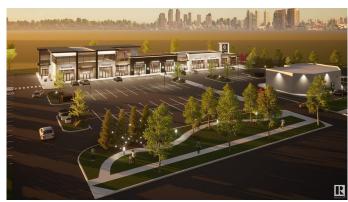

### \$0

0 Bedroom, 0.00 Bathroom, Retail on 0.00 Acres

Chappelle Area, Edmonton, AB

FINAL UNITS REMAINING IN PHASE 1!! COME JOIN OUR DAYCARE, PIZZA, CONVENIENCE STORE, VAPE, LEARNING CENTRE & SPANISH CAFE. New commercial development. POSSESSION READY. The buildings feature high-end marble finishing. HIGH EXPOSURE onto 41st Avenue, one of the primary corridors for South Edmonton with easy access to QE2, Anthony Henday Drive, EIA, and Nisku. Strategically located in one of Edmonton's FASTEST GROWING communities making this an excellent location for Retail / Medical / Professional / Office use. Site features high exposure pylon signage and ample on-site parking. Flexible bay sizes available.

Built in 2023