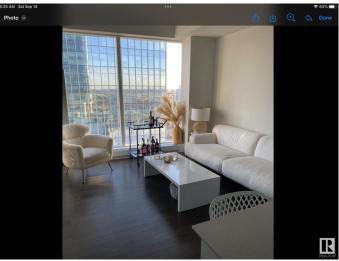

## \$329,900

1 Bedroom, 1.00 Bathroom, 515 sqft Condo / Townhouse on 0.00 Acres

Downtown (Edmonton), Edmonton, AB

One of the nicest layouts with WIDER Living Room Space One titled underground Parking Stall. Enjoy a condo lifestyle with all the first class amenities above the J.W. MARRIOT HOTEL. Enjoy unlimited access to ARCHETYPE Body by Bennet GYM, Indoor swimming pool, Hot Tub, Steam room and Yoga, Spin and boxing classes. Amenities like BILLIARDS Lounge, PET WALK AREA, OUT DOOR PATIO AND BBQ ,ROOFTOP DECK, CONFERENCE ROOM. 24/7 CONCIERGE SERVICE. PEDWAY system direct access to LRT ,Grocery Market ,restaurants and more. The LEGENDS PRIVATE RESIDENCE IN THE ICE DISTRICT a great place to call home.