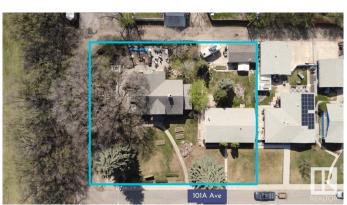

## \$926,175

0 Bedroom, 1.00 Bathroom, Single Family on 0.00 Acres

Fulton Place, Edmonton, AB

**INVESTORS & BUILDERS! Incredible** development opportunity in Fulton Place! A rare 4 adjacent lots 154.5 (frontage) by 118.7 (depth) totaling 1683 SQM, perfect for multi-residential, dream homes, duplexes, townhouses, basement suites, garage/garden suites, or a multi-family infill. Two existing bungalows with garages and month-to-month renters offer immediate cash flow while you plan your project. Ideally located minutes from downtown, within walking distance to Capilano Mall, and close to Gold Bar Park, river valley trails, Rundle Park, and Hardisty Fitness Centre. Top schools like Hardisty, McEwan, and King's College add to its appeal. A prime opportunity in a thriving, well-connected community. Don't miss your chance to invest in Fulton Place! To be sold with adjacent lot 5211 101A Ave for \$1,325,000.

# **Community Information**

Address 5203-5209 101a Avenue

**ALBERTA** 

Area Edmonton
Subdivision Fulton Place
City Edmonton

Province AB

Postal Code T6A 0L7