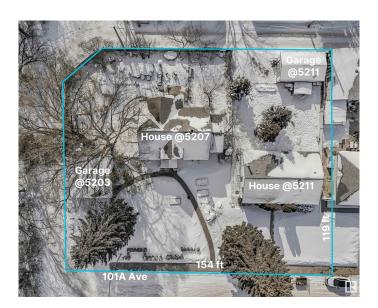

## \$926,175

0 Bedroom, 1.00 Bathroom, Single Family on 0.00 Acres

Fulton Place, Edmonton, AB

**INVESTORS & BUILDERS! Incredible** development opportunity in Fulton Place! A rare 4 adjacent lots 154.5 (frontage) by 118.7 (depth) totaling 1683 SQM, perfect for multi-residential, dream homes, duplexes, townhouses, basement suites, garage/garden suites, or a multi-family infill. Two existing bungalows with garages and month-to-month renters offer immediate cash flow while you plan your project. Ideally located minutes from downtown, within walking distance to Capilano Mall, and close to Gold Bar Park, river valley trails, Rundle Park, and Hardisty Fitness Centre. Top schools like Hardisty, McEwan, and King's College add to its appeal. A prime opportunity in a thriving, well-connected community. Don't miss your chance to invest in Fulton Place! To be sold with adjacent lot 5211 101A Ave for \$1,325,000.

# **Community Information**

Address 5203-5209 101a Avenue

**ALBERTA** 

Area Edmonton
Subdivision Fulton Place
City Edmonton

Province AB

Postal Code T6A 0L7