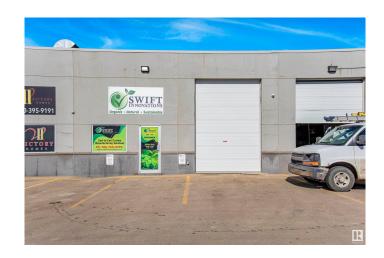

### \$484,900

0 Bedroom, 0.00 Bathroom, Industrial on 0.00 Acres

Pylypow Industrial, Edmonton, AB

This location is situated in the popular Edmonton South area, making it an ideal spot for businesses looking to establish themselves in a thriving community. Located just off Whitemud Drive and 34th street, this location offers easy access to major roadways and transportation routes. With its prime location, businesses can benefit from high traffic and excellent visibility. Whether you're looking to expand your operations or start a new venture, this location provides the perfect opportunity to do so. This unit features an efficient floor plan, with 600 sq ft on the main floor for office space, 1200 sq ft of warehouse space, and 550 sq ft on the second floor with a mezzanine. It's perfectly suited for a variety of businesses looking for a spacious and functional layout. Seller is willing to lease as well.