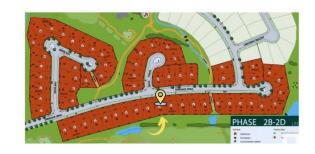

#### \$674,700

0 Bedroom, 0.00 Bathroom, Rural on 0.31 Acres

Sherwood Golf & Country Club Estates, Rural Strathcona County, AB

Live the Good Life at Sherwood Park Golf & Country Club Estates! This 1/3-acre executive lot, with a huge frontage of 92 feet and a building pocket of 64 feet plus its backing onto a lush green space, is the perfect canvas for your dream home. Nestled in the prestigious Sherwood Park Golf & Country Club Estates, this community offers a tranquil retreat with the convenience of municipal water and sewer services. Located just 2 minutes from Anthony Henday & Wye Rd., commuting is effortless while still enjoying the peace of this sought-after neighbourhood. Nearby, you'll find Walmart, Canadian Tire, Safeway, and other essential amenities. Families will love the proximity to top-rated schools, scenic parks, and beautiful walking trails. Don't miss this rare opportunity to build your dream home in a community that blends luxury, nature, and modern convenience!

# **Community Information**

Address 553 52327 Rge Road 233
Area Rural Strathcona County

Subdivision Sherwood Golf & Country Club Estates

City Rural Strathcona County

County ALBERTA

Province AB

Postal Code T8B 1C9