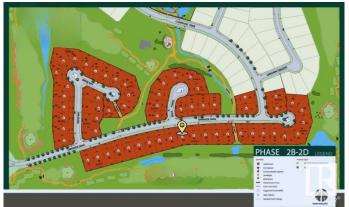

#### \$674,700

0 Bedroom, 0.00 Bathroom, Rural on 0.31 Acres

Sherwood Golf & Country Club Estates, Rural Strathcona County, AB

Live the Good Life at Sherwood Park Golf & Country Club Estates! This 1/3-acre executive lot, with a huge frontage of 92 feet and a building pocket of 64 feet plus its backing onto a lush green space, is the perfect canvas for your dream home. Nestled in the prestigious Sherwood Park Golf & Country Club Estates, this community offers a tranquil retreat with the convenience of municipal water and sewer services. Located just 2 minutes from Anthony Henday & Wye Rd., commuting is effortless while still enjoying the peace of this sought-after neighbourhood. Nearby, you'll find Walmart, Canadian Tire, Safeway, and other essential amenities. Families will love the proximity to top-rated schools, scenic parks, and beautiful walking trails. Don't miss this rare opportunity to build your dream home in a community that blends luxury, nature, and modern convenience!

# **Community Information**

Address 553 52327 Rge Road 233
Area Rural Strathcona County

Subdivision Sherwood Golf & Country Club Estates

City Rural Strathcona County

County ALBERTA

Province AB

Postal Code T8B 1C9