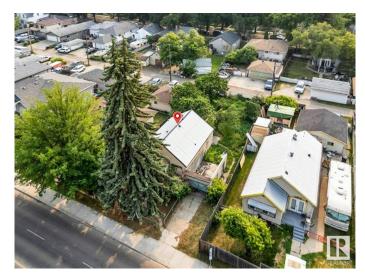

#### \$224,800

2 Bedroom, 1.00 Bathroom, 958 sqft Single Family on 0.00 Acres

Parkdale (Edmonton), Edmonton, AB

Welcome to Parkdale! This 50x120 lot offers unlimited potential for development in a prime location, ideal for those looking to build their dream home or an investment property. Situated in a highly sought-after neighbourhood, it's just a stone's throw away from all essential amenities, including schools, shopping centers, restaurants, and public transportation, making it the perfect spot for both convenience and lifestyle. The lot is generously sized, providing ample space for any project, whether you're envisioning a spacious family home or a multi-unit development. With RF3 ZONING this lot is ready for a SIDE BY SIDE DUPLEX, MULTI-FAMILY RESIDENTIAL DEVELOPMENT, SKINNY HOMES, the possibilities are endless! With its excellent location, this property is an outstanding opportunity for anyone looking to invest in a vibrant community or create a custom-built haven in a rapidly growing area.