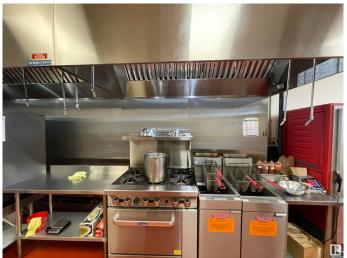

## \$249,000

0 Bedroom, 0.00 Bathroom, Business on 0.00 Acres

Oxford, Edmonton, AB

This 50 Seat Restaurant Located on North Side Of Edmonton In A Shopping Plaza Anchored By Tim Horton's Shoppers Drug Mart, Sace On Food. The Buyer Can Change The Cuisine Subject To Landlord Approval.