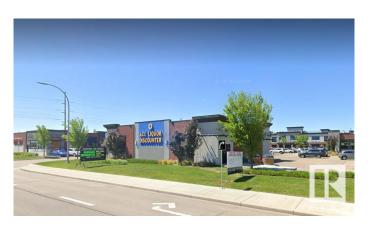

## \$249,000

0 Bedroom, 0.00 Bathroom, Business on 0.00 Acres

Oxford, Edmonton, AB

This 50 Seat Restaurant Located on North Side Of Edmonton In A Shopping Plaza Anchored By Tim Horton's Shoppers Drug Mart, Sace On Food. The Buyer Can Change The Cuisine Subject To Landlord Approval.