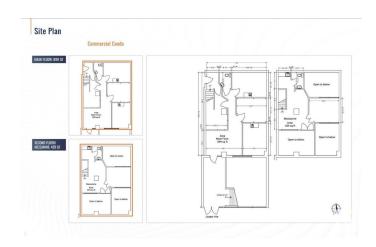

ALTOR®) website to obtain additional information. Cambridge Lofts Commercial Condo is an exceptional property located on Jasper Avenue, one of Edmonton's most prominent and bustling streets, offering high visibility and easy access to key amenities. Situated in the heart of the downtown core and surrounded by office buildings, retail spaces, and residential developments, this location benefits from a steady flow of pedestrian traffic and a vibrant entertainment district.

Built in 1968

#### **Essential Information**

MLS® # E4422068 Price \$545,000

Bathrooms 0.00
Acres 0.00
Year Built 1968
Type Retail
Status Active

# **Community Information**

Address 10020 Jasper Avenue

Area Edmonton

Subdivision Downtown (Edmonton)

City Edmonton

# For Sale | Cambridge Lofts Commercial Condo









County ALBERTA

Province AB

Postal Code T5J 1R2

## **Exterior**

Exterior Concrete
Construction Concrete

# **Additional Information**

Date Listed February 19th, 2025

Days on Market 138

Zoning Zone 12

DATA IS DEEMED RELIABLE BUT IS NOT GUARANTEED ACCURATE BY THE REALTORS® ASSOCIATION OF EDMONTON. COPYRIGHT 2025 BY THE REALTORS® ASSOCIATION OF EDMONTON. ALL RIGHTS RESERVED. Trademarks are owned or controlled by the Canadian Real Estate Association (CREA) and identify real estate professionals who are members of CREA (REALTOR®, REALTORS®) and/or the quality of services they provide (MLS®, Multiple Listing Service®)

Listing information last updated on July 7th, 2025 at 8:32pm MDT