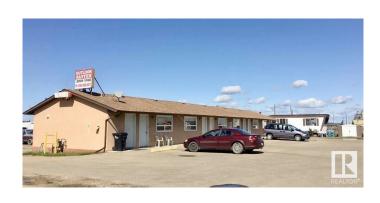

### \$929,900

0 Bedroom, 0.00 Bathroom, Business with Property on 0.00 Acres

Clover Bar Area, Edmonton, AB

Functioning Motel and Prime Land Location! This property is .79 acres and located in North East Edmonton in the Cover Bar area with GREAT highway exposure North side of Yellowhead Highway. The motel consists of: 6 fully finished, one bedroom suits. There are also 2, two bedroom mobile homes included that are also fully furnished; 9 full hook up, winterized trailer park stalls (individually metered); 6 power only trader park stalls; utility room with bathroom, coin operated washer and dryer; storage sheds; RV park pylon side and overhead signage.