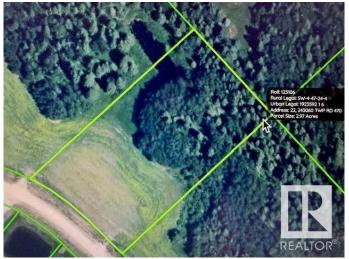

## \$174,900

0 Bedroom, 0.00 Bathroom, Rural on 2.97 Acres

Evergreen Park Estates, Rural Wetaskiwin County, AB

Stunning acreage setting to build your dream home and shop. 2.97 Acres in one of the newest subdivisions South of Leduc. **EVERGREEN PARK ESTATES. Property** enclosed in new chainlink fencing with gate for added security when ready to build. 45 established spruce trees and 16 mature haskap berry shrubs on inside fenced perimeter. Power and Gas hook-ups at property line. No well or septic. Smaller pond on NE side of property, perfect for winter skating. Great shelter belt of trees to the back and sides of property lines. Less than 10 minutes to Wetaskiwin, 20 min to Leduc and 30 minutes to EIA Airport & Nisku. Paved road on Correction Line 470 to entrance of subdivision, northside of road.

# **Community Information**

Address 22 243060 Twp Road 470
Area Rural Wetaskiwin County
Subdivision Evergreen Park Estates
City Rural Wetaskiwin County

County ALBERTA

Province AB

Postal Code T9A 1W8