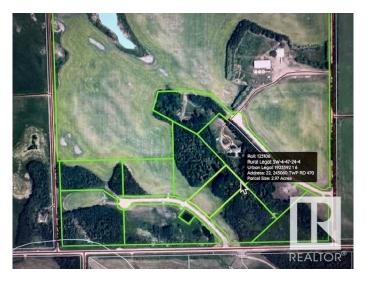

## \$174,900

0 Bedroom, 0.00 Bathroom, Rural on 2.97 Acres

Evergreen Park Estates, Rural Wetaskiwin County, AB

Stunning acreage setting to build your dream home and shop. 2.97 Acres in one of the newest subdivisions South of Leduc. **EVERGREEN PARK ESTATES. Property** enclosed in new chainlink fencing with gate for added security when ready to build. 45 established spruce trees and 16 mature haskap berry shrubs on inside fenced perimeter. Power and Gas hook-ups at property line. No well or septic. Smaller pond on NE side of property, perfect for winter skating. Great shelter belt of trees to the back and sides of property lines. Less than 10 minutes to Wetaskiwin, 20 min to Leduc and 30 minutes to EIA Airport & Nisku. Paved road on Correction Line 470 to entrance of subdivision, northside of road.

# **Community Information**

Address 22 243060 Twp Road 470
Area Rural Wetaskiwin County
Subdivision Evergreen Park Estates
City Rural Wetaskiwin County

County ALBERTA

Province AB

Postal Code T9A 1W8