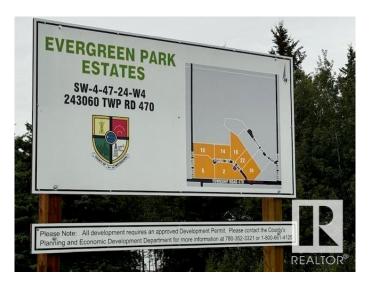

## \$174,900

0 Bedroom, 0.00 Bathroom, Rural on 2.97 Acres

Evergreen Park Estates, Rural Wetaskiwin County, AB

Stunning acreage setting to build your dream home and shop. 2.97 Acres in one of the newest subdivisions South of Leduc. **EVERGREEN PARK ESTATES. Property** enclosed in new chainlink fencing with gate for added security when ready to build. 45 established spruce trees and 16 mature haskap berry shrubs on inside fenced perimeter. Power and Gas hook-ups at property line. No well or septic. Smaller pond on NE side of property, perfect for winter skating. Great shelter belt of trees to the back and sides of property lines. Less than 10 minutes to Wetaskiwin, 20 min to Leduc and 30 minutes to EIA Airport & Nisku. Paved road on Correction Line 470 to entrance of subdivision, northside of road.

# **Community Information**

Address 22 243060 Twp Road 470
Area Rural Wetaskiwin County
Subdivision Evergreen Park Estates
City Rural Wetaskiwin County

County ALBERTA

Province AB

Postal Code T9A 1W8