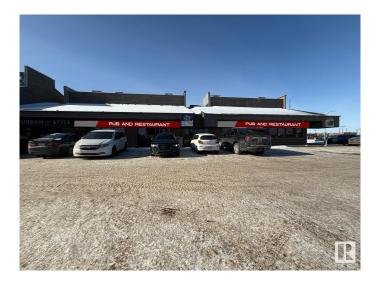

#### \$199,000

0 Bedroom, 0.00 Bathroom, Business on 0.00 Acres

Parsons Industrial, Edmonton, AB

This well-established restaurant is situated at the busy intersection of 34 Ave and Parsons Road, offering excellent visibility and foot traffic. With a fully equipped kitchen and a stylish dining area, it provides a seamless turnkey operation for serving customers. The prime location ensures a steady flow of patrons, making it an ideal spot for anyone looking for a fresh start in the food & beverage industry.