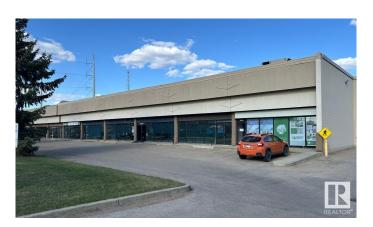

# **\$0 - 10445 172 Street, Edmonton**

MLS® #E4424375

#### \$0

0 Bedroom, 0.00 Bathroom, Office on 0.00 Acres

Stone Industrial, Edmonton, AB

Church/assembly space available for lease on the west end of Edmonton. The current build out is comprised of a large welcoming foyer, auditorium with stage, sound booth, multiple meeting rooms/classrooms, kitchen/prep area, café space, offices and washroom facilities. Previously used as a church and with hvac throughout. Potential to demise to create a 2,500 sq.ft.± and 9,000 sq.ft.± area.