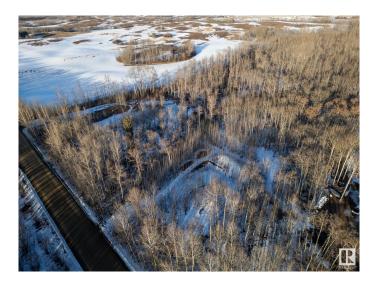

#### \$225,000

0 Bedroom, 0.00 Bathroom, Rural on 3.23 Acres

None, Rural Parkland County, AB

Beautiful treed lot! 3.23 acres, out of subdivision. Gas and power to the property line. Minutes away from Stony Plain, and in the Blueberry School Zone. Very private lot to build your dream home or operate your business from! West of Stony Plain on HWY 628 and south on RR 15

### Exterior