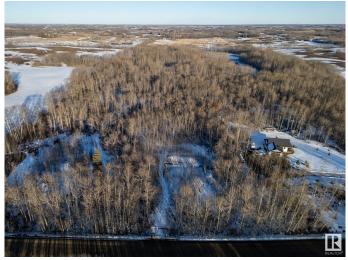

#### \$225,000

0 Bedroom, 0.00 Bathroom, Rural on 3.23 Acres

None, Rural Parkland County, AB

Beautiful treed lot! 3.23 acres, out of subdivision. Gas and power to the property line. Minutes away from Stony Plain, and in the Blueberry School Zone. Very private lot to build your dream home or operate your business from! West of Stony Plain on HWY 628 and south on RR 15

### Exterior