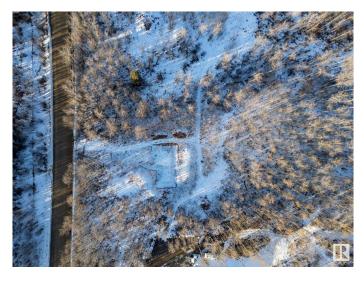

#### \$225,000

0 Bedroom, 0.00 Bathroom, Rural on 3.23 Acres

None, Rural Parkland County, AB

Beautiful treed lot! 3.23 acres, out of subdivision. Gas and power to the property line. Minutes away from Stony Plain, and in the Blueberry School Zone. Very private lot to build your dream home or operate your business from! West of Stony Plain on HWY 628 and south on RR 15

### Exterior