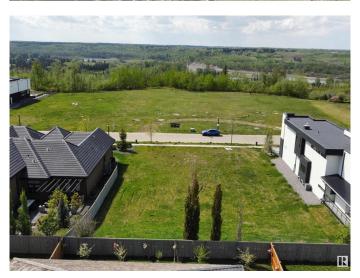

# \$1,100,000 - 21 Windermere Drive, Edmonton

MLS® #E4425686

\$1,100,000

0 Bedroom, 0.00 Bathroom, Single Family on 0.00 Acres

Windermere, Edmonton, AB

Build Your Dream Home on Prestigious Windermere Drive â€" Vacant Vastu-Compliant Lot! An incredible opportunity to secure a Vastu-compliant 93.7' x 157.5' vacant lot on one of Edmonton's most sought-after streets â€" Windermere Drive. This rare offering is perfectly suited for those looking to design and build a custom luxury home with the builder of their choice. With potential to accommodate a residence between 7,000 â€" 8,000 sqft, this expansive lot offers limitless possibilities to create an estate that truly reflects your lifestyle and vision. Existing plans include options for a 5,100 sqft layout and a 6,642 sqft design that incorporates garage and covered deck space. Surrounded by prestigious golf courses, scenic river valley trails, and just minutes from top-rated schools, shopping, and amenities, this is one of the last remaining opportunities to build in this exclusive Windermere community. Don't miss your chance to create a timeless home that blends luxury, location, and Vastu principles.

## **Community Information**

Address 21 Windermere Drive

Area Edmonton
Subdivision Windermere
City Edmonton

County ALBERTA

Province AB

Postal Code T6W 0S2

**Amenities** 

Parking Quad or More Attached