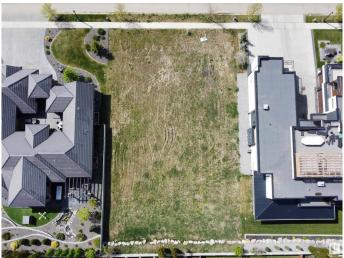

# \$1,100,000 - 21 Windermere Drive, Edmonton

MLS® #E4425686

\$1,100,000

0 Bedroom, 0.00 Bathroom, Single Family on 0.00 Acres

Windermere, Edmonton, AB

Build Your Dream Home on Prestigious Windermere Drive â€" Vacant Vastu-Compliant Lot! An incredible opportunity to secure a Vastu-compliant 93.7' x 157.5' vacant lot on one of Edmonton's most sought-after streets â€" Windermere Drive. This rare offering is perfectly suited for those looking to design and build a custom luxury home with the builder of their choice. With potential to accommodate a residence between 7,000 â€" 8,000 sqft, this expansive lot offers limitless possibilities to create an estate that truly reflects your lifestyle and vision. Existing plans include options for a 5,100 sqft layout and a 6,642 sqft design that incorporates garage and covered deck space. Surrounded by prestigious golf courses, scenic river valley trails, and just minutes from top-rated schools, shopping, and amenities, this is one of the last remaining opportunities to build in this exclusive Windermere community. Don't miss your chance to create a timeless home that blends luxury, location, and Vastu principles.

## **Community Information**

Address 21 Windermere Drive

Area Edmonton
Subdivision Windermere
City Edmonton

County ALBERTA

Province AB

Postal Code T6W 0S2

**Amenities** 

Parking Quad or More Attached