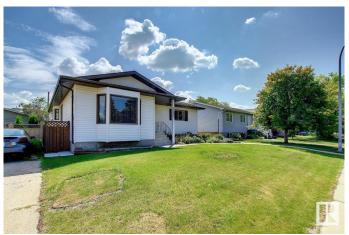

### \$534,900

5 Bedroom, 3.00 Bathroom, 1,437 sqft Single Family on 0.00 Acres

Sherwood, Edmonton, AB

SPACIOUS RAISED BUNGALOW IN NICE NEIGHBORHOOD OF SHERWOOD.
CLOSED TO WEM & ALL AMENITIES. THE LOT IS 50' WIDE X 150' LONG. MAIN FLR HAS LIVING ROOM, DINING ROOM, KITCHEN, FAMILY ROOM WITH FIREPLACE, 3 BEDROOMS, 2 FULL BATHS (1 IN THE MASTER BEDROOM). BASMENT HAS FAMILY ROOM, 2 BEDROOMS, FULL BATH, FURNACE ROOM. NICE FENCED YARD WITH DECK. LARGE DOUBLE DETACHED GARAGE WITH BACK LANE.

#### **Exterior**

Exterior Wood, Vinyl

Exterior Features Back Lane, Fenced, Landscaped

Roof Asphalt Shingles

Construction Wood, Vinyl

Foundation Concrete Perimeter