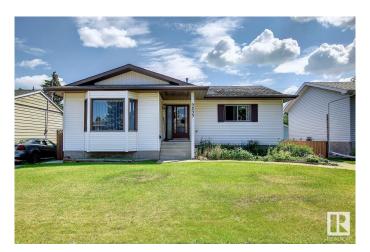

# \$534,900 - 9233 154 Street, Edmonton

MLS® #E4427035

### \$534,900

5 Bedroom, 3.00 Bathroom, 1,437 sqft Single Family on 0.00 Acres

Sherwood, Edmonton, AB

SPACIOUS RAISED BUNGALOW IN NICE NEIGHBORHOOD OF SHERWOOD.
CLOSED TO WEM & ALL AMENITIES. THE LOT IS 50' WIDE X 150' LONG. MAIN FLR HAS LIVING ROOM, DINING ROOM, KITCHEN, FAMILY ROOM WITH FIREPLACE, 3 BEDROOMS, 2 FULL BATHS (1 IN THE MASTER BEDROOM). BASMENT HAS FAMILY ROOM, 2 BEDROOMS, FULL BATH, FURNACE ROOM. NICE FENCED YARD WITH DECK. LARGE DOUBLE DETACHED GARAGE WITH BACK LANE.

#### **Exterior**

Exterior Wood, Vinyl

Exterior Features Back Lane, Fenced, Landscaped

Roof Asphalt Shingles

Construction Wood, Vinyl

Foundation Concrete Perimeter