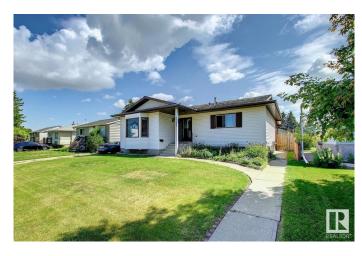

### \$534,900

5 Bedroom, 3.00 Bathroom, 1,437 sqft Single Family on 0.00 Acres

Sherwood, Edmonton, AB

SPACIOUS RAISED BUNGALOW IN NICE NEIGHBORHOOD OF SHERWOOD.
CLOSED TO WEM & ALL AMENITIES. THE LOT IS 50' WIDE X 150' LONG. MAIN FLR HAS LIVING ROOM, DINING ROOM, KITCHEN, FAMILY ROOM WITH FIREPLACE, 3 BEDROOMS, 2 FULL BATHS (1 IN THE MASTER BEDROOM). BASMENT HAS FAMILY ROOM, 2 BEDROOMS, FULL BATH, FURNACE ROOM. NICE FENCED YARD WITH DECK. LARGE DOUBLE DETACHED GARAGE WITH BACK LANE.

#### **Exterior**

Exterior Wood, Vinyl

Exterior Features Back Lane, Fenced, Landscaped

Roof Asphalt Shingles

Construction Wood, Vinyl

Foundation Concrete Perimeter