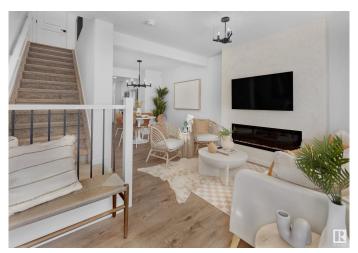

### \$304,998

2 Bedroom, 2.00 Bathroom, 922 sqft Condo / Townhouse on 0.00 Acres

Hawks Ridge, Edmonton, AB

Welcome to Hawks Ridge by Big Lake. This brand new townhouse unit the "willow― Built by StreetSide Developments and is located in one of North Edmonton's newest premier communities of Hawks Ridge. With almost 925 square Feet, it comes with front yard landscaping and a single over sized parking pad, this opportunity is perfect for a young family or young couple. Your main floor is complete with upgrade luxury Vinyl Plank flooring throughout the great room and the kitchen. room. Highlighted in your new kitchen are upgraded cabinet and a tile back splash. The upper level has 2 bedrooms and 2 full bathrooms. This town home also comes with a unfinished basement perfect for a future development. \*\*\*Home is under construction and the photos are of the show home colors and finishing's may vary, will be complete in the Fall of 2025 \*\*\*