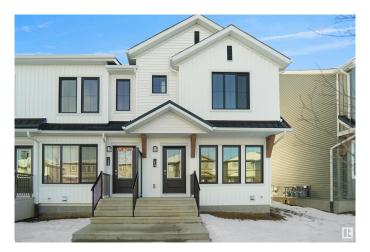

# \$304,998 - 46 531 Merlin Landing, Edmonton

MLS® #E4427040

### \$304,998

2 Bedroom, 2.00 Bathroom, 922 sqft Condo / Townhouse on 0.00 Acres

Hawks Ridge, Edmonton, AB

Welcome to Hawks Ridge by Big Lake. This brand new townhouse unit the "willow― Built by StreetSide Developments and is located in one of North Edmonton's newest premier communities of Hawks Ridge. With almost 925 square Feet, it comes with front yard landscaping and a single over sized parking pad, this opportunity is perfect for a young family or young couple. Your main floor is complete with upgrade luxury Vinyl Plank flooring throughout the great room and the kitchen. room. Highlighted in your new kitchen are upgraded cabinet and a tile back splash. The upper level has 2 bedrooms and 2 full bathrooms. This town home also comes with a unfinished basement perfect for a future development. \*\*\*Home is under construction and the photos are of the show home colors and finishing's may vary, will be complete in the Fall of 2025 \*\*\*