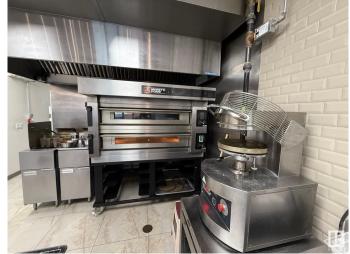

## \$225,000

0 Bedroom, 0.00 Bathroom, Business on 0.00 Acres

Chappelle Area, Edmonton, AB

This Dine In Pizza & Donair business offers a turnkey solution for those interested in starting a pizza establishment. The listing emphasizes the advantage of avoiding the costs and time associated with building a new restaurant from scratch. ? The centre is strategically positioned with quick access to major routes and is part of a growing community.