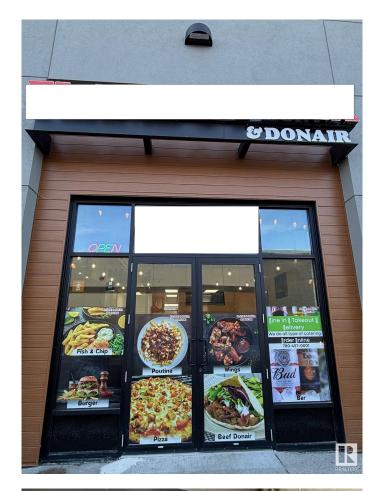

## \$225,000

0 Bedroom, 0.00 Bathroom, Business on 0.00 Acres

Chappelle Area, Edmonton, AB

This Dine In Pizza & Donair business offers a turnkey solution for those interested in starting a pizza establishment. The listing emphasizes the advantage of avoiding the costs and time associated with building a new restaurant from scratch. ? The centre is strategically positioned with quick access to major routes and is part of a growing community.